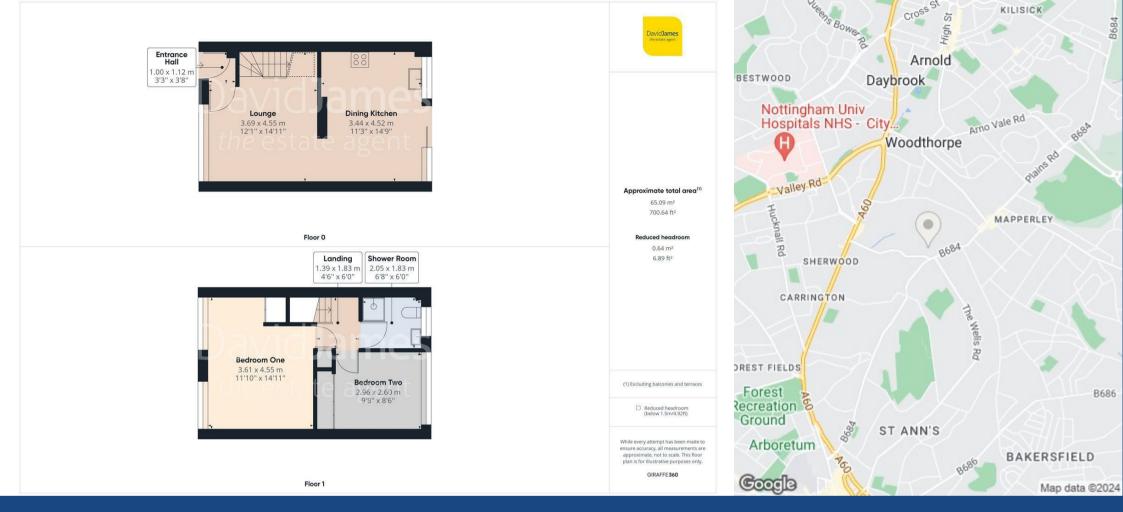

## **About This Property**

We are pleased to present this 2 double bedroom end-townhouse which creates a perfect opportunity for first-time buyers, conveniently located for an effortless commute into Nottingham city centre and offered to the market with no upward chain! As you step inside, you'll be greeted by a bright and spacious lounge which sits open plan to the dining kitchen, boasting ample space for freestanding appliances, creating a versatile area for cooking and dining. Upstairs, you'll find two generous double bedrooms and a well appointed shower room with a 3-piece white suite and an electric Triton shower. The low maintenance enclosed rear garden provides a private outdoor space and furthermore, this property includes a garage in a communal block just a short walk away. Don't miss out on this fantastic opportunity to own a comfortable and conveniently located home!

- End-townhouse
- Ideal for first-time buyers
- Short commute to Nottingham city centre
- Bright and spacious lounge
- Open plan dining kitchen with space for freestanding appliances
- Two double bedrooms
- Shower room with electric Triton shower
- · Low maintenance enclosed rear garden
- Garage in a communal block nearby
- Sold with no upward chain